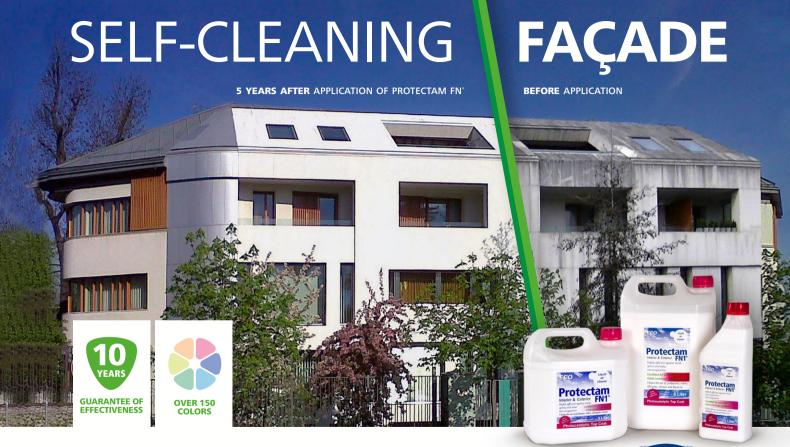

**The proactive surface** effectively and long-lastingly prevents dirt, algae, mold and spiderwebs. Protects against moss, lichens. **Protectam FN®** photocatalytic technology uses the energy of light for its super strong **self-cleaning effect.** 

## Protectam FN<sup>®</sup>

For durably clean façades

✓ Long-lastingly clean surface – super strong self-cleaning effect activated by sunlight

✓ Long-lasting protection from the degrading effects of ultraviolet radiation. Provides color stability to the façade

✓ Highly breathable and vapor-permeable

✓ Self-cleaning surface is active every day, in contrast to products that only slow down soiling of façades

- ✓ Significantly extends the life of façades, while preserving a clean and fresh look
- ✓ Suitable for historic monuments easy to remove and to renew the surface without affecting the substrate
- ✓ 10 years guarantee for a clean façade